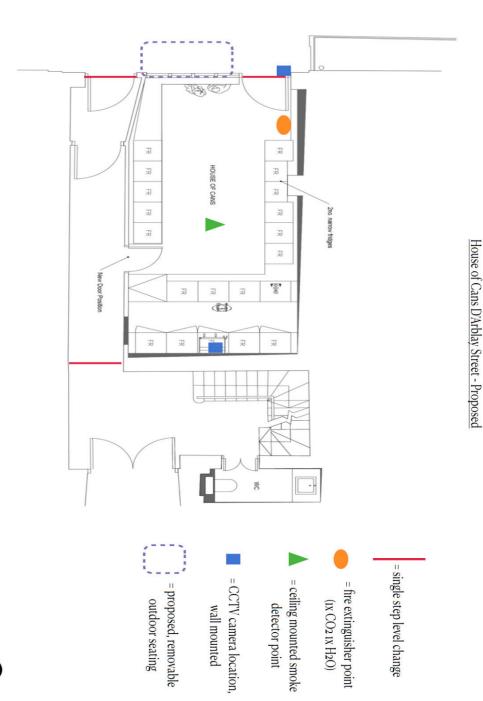

# Licensing Sub-Committee Report

Item No:

Date:

29 February 2024

Licensing Ref No:

23/08735/LIPN - New Premises Licence

Title of Report:

House of Cans Ground Floor Front 12 D'Arblay Street

London W1F 8DU

Report of:

Director of Public Protection and Licensing

Wards involved:

West End

Policy context:

City of Westminster Statement of Licensing Policy

Financial summary: