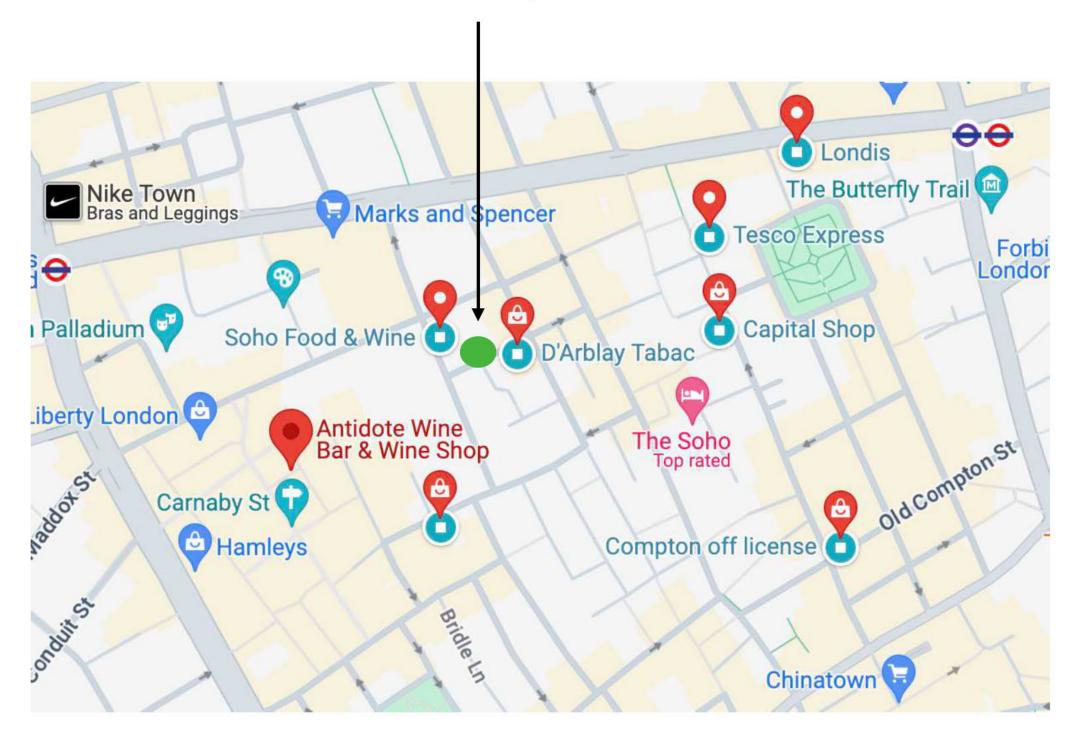

# Licensing Sub-Committee Report

Item No:

Date:

29 February 2024

Licensing Ref No:

23/08735/LIPN - New Premises Licence

Title of Report:

House of Cans Ground Floor Front 12 D'Arblay Street

London W1F 8DU

Report of:

Director of Public Protection and Licensing

Wards involved:

West End

Policy context:

City of Westminster Statement of Licensing Policy

Financial summary: