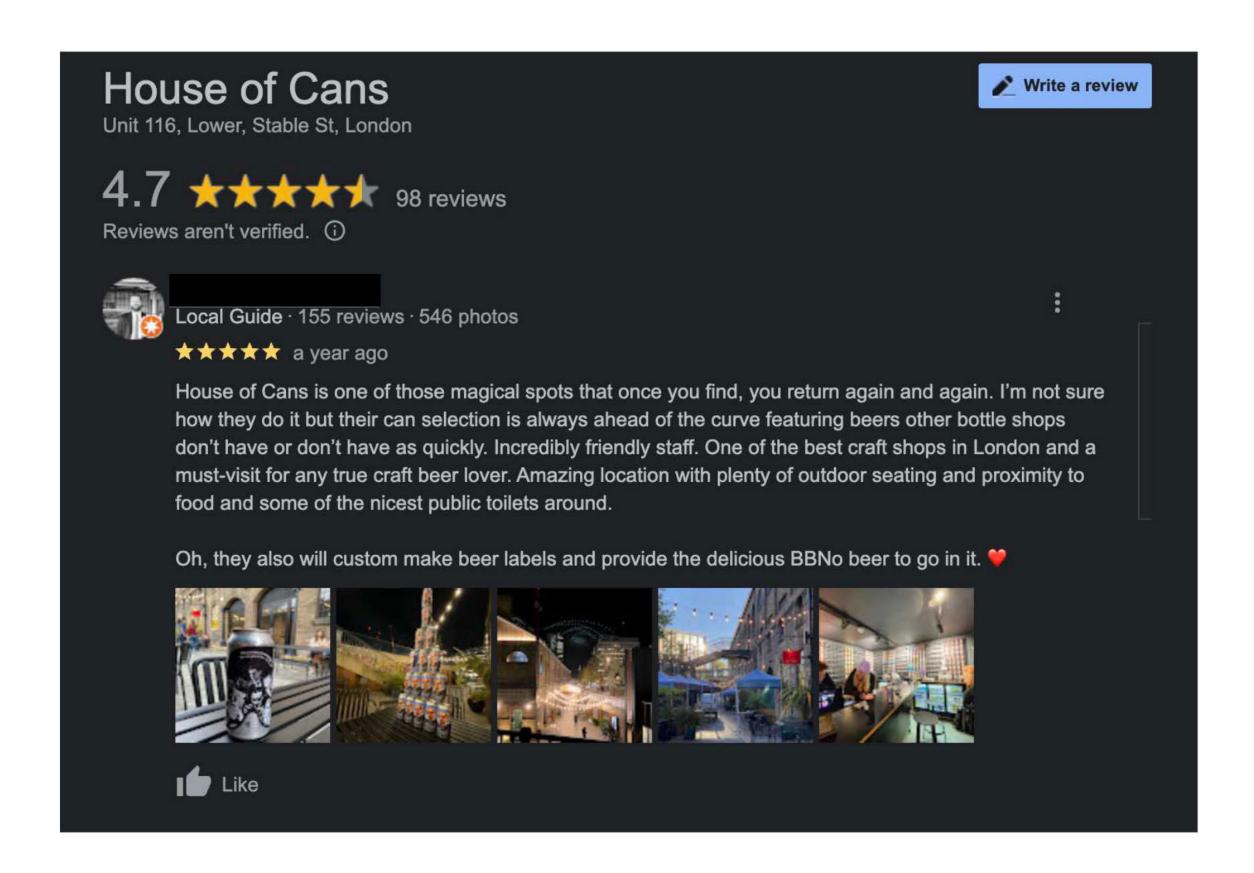

# Licensing Sub-Committee Report

Item No:

Date:

29 February 2024

Licensing Ref No:

23/08735/LIPN - New Premises Licence

Title of Report:

House of Cans Ground Floor Front 12 D'Arblay Street